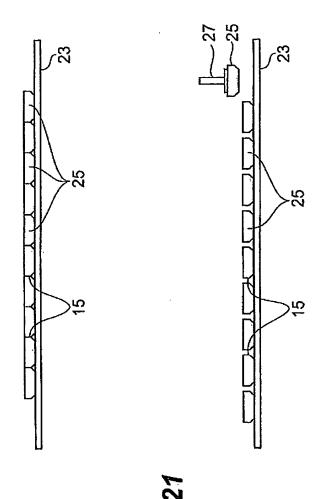

10/507321

FP03-0042-00

Fig.1



Fig.2



Fig.3



Fig.4



Fig.5



Fig.6



FP03-0042-00



10/50737:

FP03-0042-00

Fig.8



Fig.9



Fig.10



Fig.11





Fig. 12

FP03-0042-00

8/21



Rec'd PATARTO p1 Q SEP 2004 10/50/50/50

FP03-0042-00



Fig.15



Fig.16





1887931

FP03-0042-00

13/21



Fig. 20

Fig.22



Fig.23A



Fig.23B 15





...1507321

FP03-0042-00

16/21

Fig.25A



Fig.25B



Fig.26A



Fig.26B



10/507771

FP03-0042-00

Fig.27



Fig.28



Fig.29







10/507321

#### FP03-0042-00





Fig.33 UV \$19 } 19 32 31. 25 25 15 15 25 23

Fig.34



Fig.35



# This Page is Inserted by IFW Indexing and Scanning Operations and is not part of the Official Record

## **BEST AVAILABLE IMAGES**

Defective images within this document are accurate representations of the original documents submitted by the applicant.

Defects in the images include but are not limited to the items checked:

□ BLACK BORDERS
□ IMAGE CUT OFF AT TOP, BOTTOM OR SIDES
□ FADED TEXT OR DRAWING
□ BLURRED OR ILLEGIBLE TEXT OR DRAWING
□ SKEWED/SLANTED IMAGES
□ COLOR OR BLACK AND WHITE PHOTOGRAPHS
□ GRA